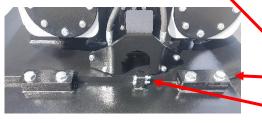

For HD 1500, Width 200 cm, Weight: 470kg

For HD 2000, Width 200 cm, Weight: 470kg

Other widths available on request.

Easy attachment and removal Dropping protection