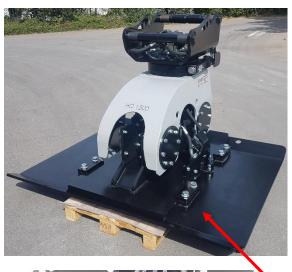

## **Extension Plates**

The versatility of UAM proline compactors can be expanded even further in combination with the following accessories:

**Extension plate** Designed specially for broad-surface and slope/embarkment compaction.

For HD 1500, Width 200 cm, Weight: 470kg

For HD 2000, Width 200 cm, Weight: 470kg

Other widths available on request.

Easy attachment and removal Dropping protection