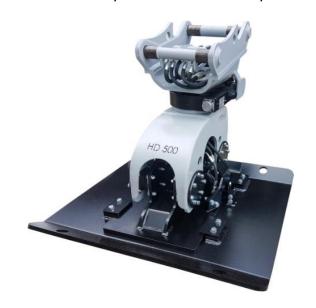

## **Extension Plates**

The versatility of UAM proline compactors can be expanded even further in combination with the following accessories:

**Extension plate** Designed specially for broad-surface and slope/embarkment compaction.

For HD125, Width 40cm, Weight 45kg

For HD200, Width 40cm, Weight 50kg

For HD300, Width 80cm, Weight 130kg

For HD 500, Width 100 cm, Weight: 160kg

For HD 800, Width 120 cm, Weight: 210kg

For HD 1200, Width 160 cm, Weight: 350kg